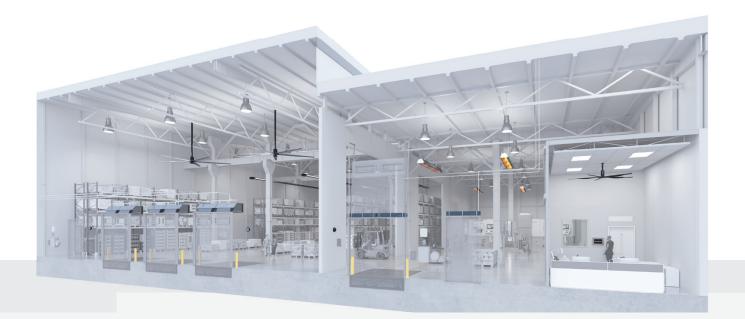

## Air Curtains **Commercial Entranceway**

## **Breeze9** Series

A premium high-efficiency 120 voltage air curtain model that easily mounts on any door up to 9' high

and creates an efficient air seal. These can be stacked for wider openings.

## Select10 Series

Surface mount up to 10' high. Available in electric and ambient models, plus the quietest operation in its class.

#### Breeze8/10 Series

Easily mount on any door from 8' - 10' high in order to create an air

seal. Available in electric and water models, and surface or recessed mounting.

## **Air Curtain Controls**

Choose from our controller options. With Modbus communication, you can easily integrate with your existing building management system (BMS).