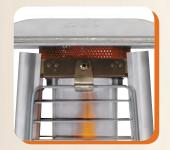

Fuel Supply: For use with propane or butane gas only. Standard disposable propane cylinder-16.4 ounces/465g (1.02lbs). Cylinder not included.

11" Water Column integrated in valve assembly Regulator: Burner System: Stainless steel

Stainless Steel Burner System & 3.0" diameter "Ambi-Fire" Borosilicate Tube

Emitter grid and one-piece reflector

Easy access to ignition, controls and 16.4 oz. tank (tank not included)

Due to our continuing efforts to improve our products we reserve the right to change product materials, designs, specifications, and prices without prior notice.