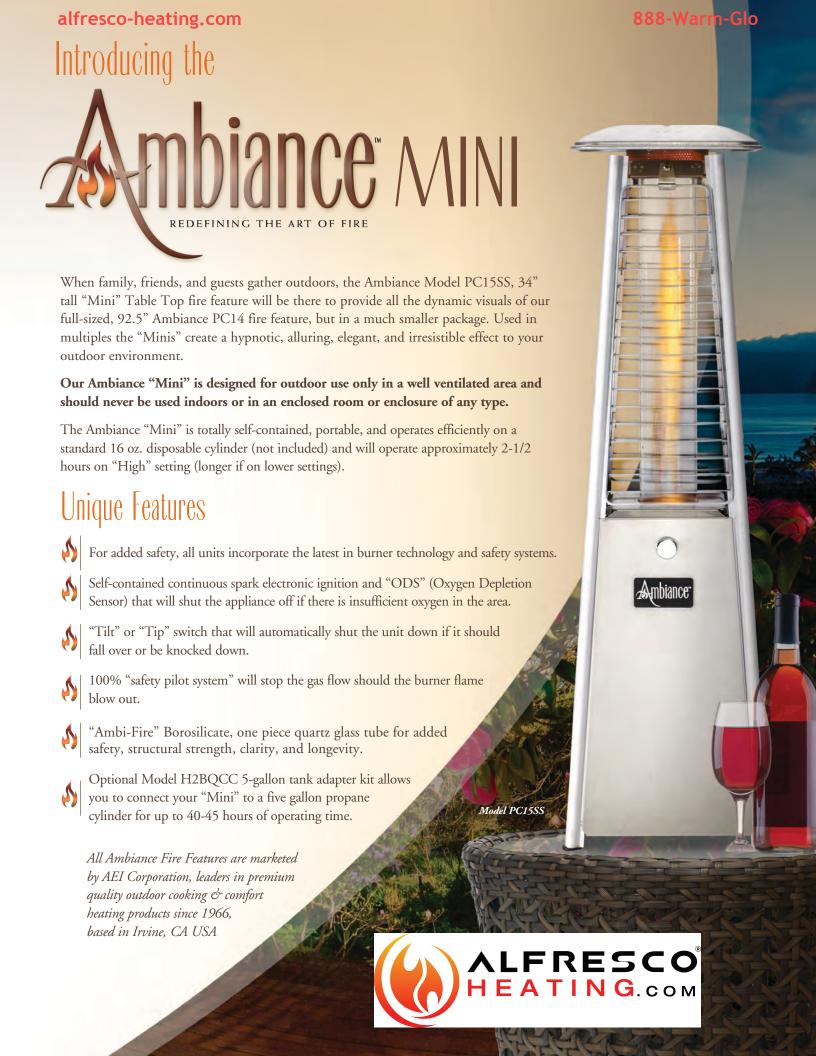

Application: Fire feature. For outdoor use only! Do not use in rain or windy conditions.

"Fire Feature" and will produce radiant heat as a by-product of the flame,

Self-Contained Continuous Spark Piezo (AA battery Included) Ignition: Flame Safety: Thermocouple operated gas valve 100% safety shut off Oxygen Sensor: Equipped with ODS System (Oxygen Depletion Sensor)

Stainless Steel Burner System & 3.0" diameter "Ambi-Fire" Borosilicate Tube

Emitter grid and one-piece reflector

Easy access to ignition, controls and 16.4 oz. tank (tank not included)

Due to our continuing efforts to improve our products we reserve the right to change product materials, designs, specifications, and prices without prior notice.