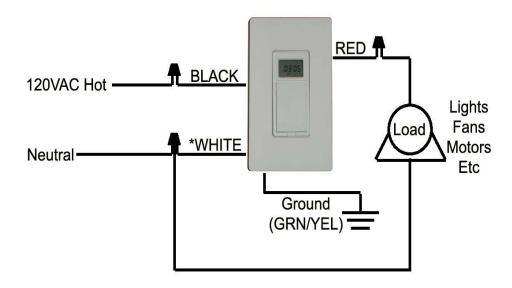

time switch is designed to automatically energize a light, fan, or small appliance load on a daily basis (or other combination of days).

#### **FEATURES & BENEFITS**

- Programming allows for 7 Available ON/OFF Programs for cost and energy savings, security and convenience.
- Manual Pushbutton Override provides manual ON/OFF switching at any time for added convenience.
- Manual switch for disabling timer completely for added security.
- Internal Battery Backup protects memory in the event of power outages.
- Fits standard wall box and replaces a single-pole wall switch for fast easy installation.
- Slim design blends in with wall plate for a discreet appearance.







# **42E724P** Programmable Electronic Timer



NOTE: Keypad accessible below front door panel.

### **WIRING DIAGRAM**