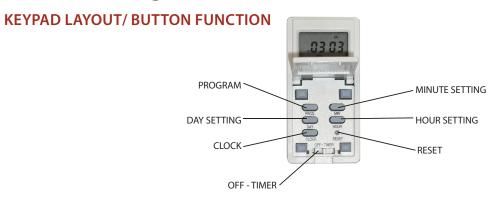

# **42E724P** Programmable Electronic Timer

NOTE: Keypad accessible below front door panel.