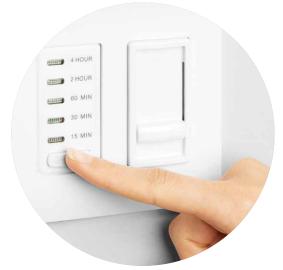

## Universal Control Panel

- The exclusive Universal Control Panel allows you to install and control your Infratech heaters using any 120V lighting dimmer of your choice, to coordinate with your home or commercial property's décor.
- A 120V Universal Slide Dimmer and Timer provided for convenience.
- Create multiple heating zones an ideal feature for larger or commercial properties.
- Infratech's exclusive Universal Control Panel allows you to remotely control your heating system from a smartphone or tablet via a Wi-Fi/Bluetooth® compatible device that can be purchased to gain this function.
- Universal Control Panel is 508/UL-listed and made in the USA.