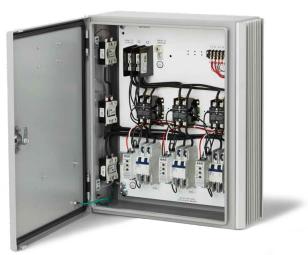

## UNIVERSAL CONTROL PANEL

The Universal Control is a complete solution that will work with almost any 120V Lighting

30-4071 1 Relay Universal Panel

30-4072 2 Relay Universal Panel

30-4073 3 Relay Universal Panel

30-4074 4 Relay Universal Panel

30-4075 5 Relay Universal Panel

30-4076 6 Relay Universal Panel

Part# will vary depending on the total amount of zones required.

Faceplate cover not included

Alfresco Heating 30 Pamaron Way, Suite A, Novato CA 94949 888-WARM-GLO