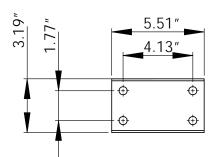

# Accessories for Smart-Heat Gas Heaters\*

### **Ceiling Pole**

- The dual directional ceiling mount pole offers greater positioning versatility. They offer;
  - Dual or single heater mounting
  - 6 lengths to suit ceiling heights of 11', 11'4", 11'8", 12'4", 13', 13'8"
  - Adjustable mounting bracket to suit most installations



Ceiling Pole Paddles: Ceiling Pole Paddles must be placed with flat fasic facing each other as per diagram.



### Dimensions

CEILING POLE PADDLES



#### CEILING POLE MOUNTING BRACKET





# Accessories for Smart-Heat Gas Heaters\* Continued



\*Bromic is not responsible for assuring compliance with jurisdictional codes and regulations governing construction, installation and/or use of the heating products and cannot be responsible for how the product is installed or used. Before purchase and use of the product, it is the responsibility of the owner/purchaser to review the product application and all applicable national and local codes and regulations governing the installation and use of such heating products and to seek advice from relevant technical persons.