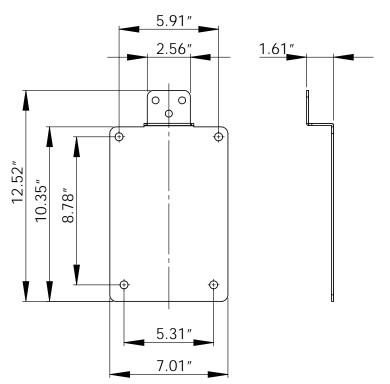

# Accessories for Smart-Heat Gas Heaters\*

### **Ceiling Pole**

- The dual directional ceiling mount pole offers greater positioning versatility. They offer;
  - Dual or single heater mounting
  - 6 lengths to suit ceiling heights of 11', 11'4", 11'8", 12'4", 13', 13'8"
  - Adjustable mounting bracket to suit most installations



Ceiling Pole Paddles: Ceiling Pole Paddles must be placed with flat fasic facing each other as per diagram.



### Dimensions

CEILING POLE PADDLES



#### CEILING POLE MOUNTING BRACKET





# Accessories for Smart-Heat Gas Heaters\* Continued



\*Bromic is not responsible for assuring compliance with jurisdictional codes and regulations governing construction, installation and/or use of the heating products and cannot be responsible for how the product is installed or used. Before purchase and use of the product, it is the responsibility of the owner/purchaser to review the product application and all applicable national and local codes and regulations governing the installation and use of such heating products and to seek advice from relevant technical persons.