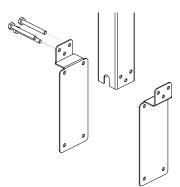

Ceiling Pole Paddles: Ceiling Pole Paddles must be placed with flat fasic facing each other as per diagram.