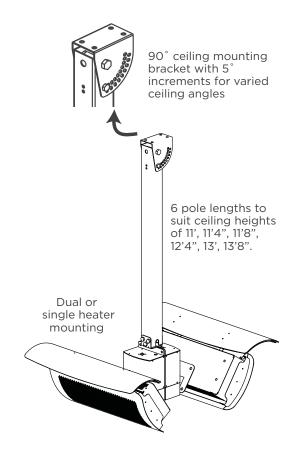

### **Ceiling Pole**

- The dual directional ceiling mount pole offers greater positioning versatility. They offer;
  - Dual or single heater mounting
  - 6 lengths to suit ceiling heights of 11', 11'4", 11'8", 12'4", 13', 13'8"
  - Adjustable mounting bracket to suit most installations