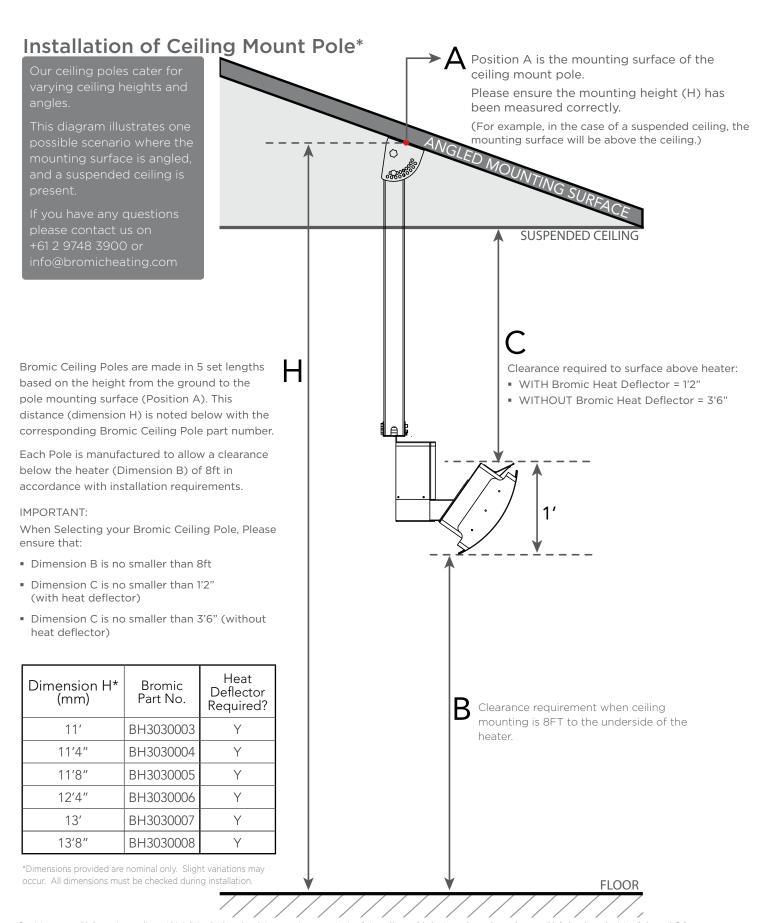

### **Ceiling Pole**

- The dual directional ceiling mount pole offers greater positioning versatility. They offer;
  - Dual or single heater mounting
  - 6 lengths to suit ceiling heights of 11', 11'4", 11'8", 12'4", 13', 13'8"
  - Adjustable mounting bracket to suit most installations

#### CEILING POLE MOUNTING BRACKET