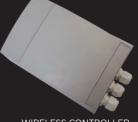

## **BROMIC HEATING WIRELESS CONTROLLER**

The Bromic Heating Wireless Controller has the ability to switch power supply to two separate circuits, enabling independent 'On/Off' control of two single-element heaters (2kW or 3kW) or a single twin-element heater (4kw or 6kW) per unit. The unit's 4-channel remote control transmitter is entirely portable but can be easily mounted with a double sided adhesive or with screw provisions within the case.

4-CHANNEL REMOTE

WIRELESS CONTROLLER