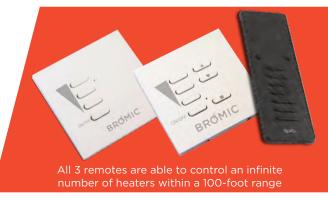

## **BROMIC HEATING WIRELESS CONTROLLER**

The Bromic Heating Wireless Controller has the ability to switch power supply to two separate circuits, enabling independent 'On/Off' control of two single-element heaters (2kW or 3kW) or a single twin-element heater (4kw or 6kW) per unit. The unit's 4-channel remote control transmitter is entirely portable but can be easily mounted with a double sided adhesive or with screw provisions within the case.

4-CHANNEL REMOTE

WIRELESS CONTROLLER

#### **BROMIC HEATING WIRELESS DIMMER CONTROLLER**

The Bromic Heating Wireless Dimmer Controller enhances the functionality of our base-model Wireless Controller with the ability to dim heating output over a percentage gradient. The included 7-channel remote control transmitter differs from its 4-channel counterpart in its ability to quickly reduce heating output to 25%, 50% or 75%, while also offering the ability to adjust output up/down in increments of 1%.

7-CHANNEL REMOTE

WIRELESS DIMMER CONTROLLER

### **BROMIC HEATING WIRELESS MASTER REMOTE**

The Bromic Heating Wireless Master Remote offers unparalleled customization to those wishing to push our Wireless Dimmer Controllers to the absolute limit. While our incredibly capable 4-channel and 7-channel transmitters are able to adjust an infinite number of control units in unison within a 100ft range, the Master Remote can split these units into 6 groups and adjust their output independently. Featuring 42 transmission channels, this remote can be user-programmed to suit individual needs and is an absolute must for larger venues.

42-CHANNEL REMOTE