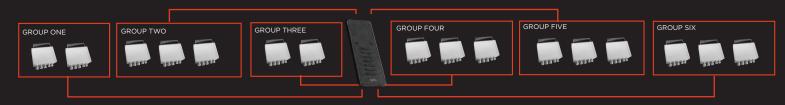

### **BROMIC HEATING WIRELESS MASTER REMOTE**

The Bromic Heating Wireless Master Remote offers unparalleled customization to those wishing to push our Wireless Dimmer Controllers to the absolute limit. While our incredibly capable 4-channel and 7-channel transmitters are able to adjust an infinite number of control units in unison within a 100ft range, the Master Remote can split these units into 6 groups and adjust their output independently. Featuring 42 transmission channels, this remote can be user-programmed to suit individual needs and is an absolute must for larger venues.

42-CHANNEL REMOTE