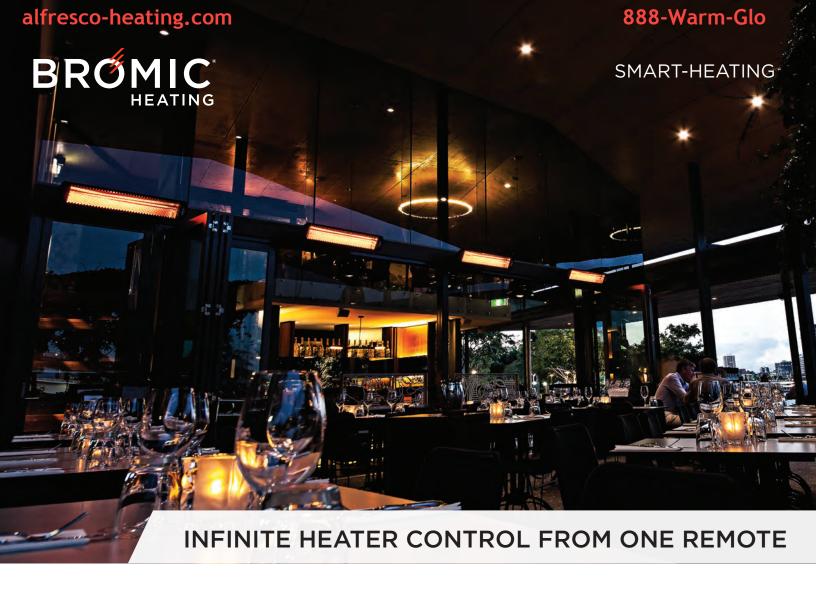

# BROMIC HEATING'S ALL-NEW WIRELESS CONTROL SOLUTIONS

Bromic Heating's all-new Wireless Controllers are the first of their kind, seamlessly integrating purpose-designed wireless receivers into wired power supplies in a way that simplifies installation and allows effortless adjustment of electric heater output via a range of wireless remote transmitters. As a genuine, manufacturer-supported accessory, these controllers allow users to customize comfort with confidence in the fact that each unit has passed Bromic Heating's rigorous product testing and will work exactly as intended.

### **BROMIC HEATING WIRELESS MASTER REMOTE**

The Bromic Heating Wireless Master Remote offers unparalleled customization to those wishing to push our Wireless Dimmer Controllers to the absolute limit. While our incredibly capable 4-channel and 7-channel transmitters are able to adjust an infinite number of control units in unison within a 100ft range, the Master Remote can split these units into 6 groups and adjust their output independently. Featuring 42 transmission channels, this remote can be user-programmed to suit individual needs and is an absolute must for larger venues.