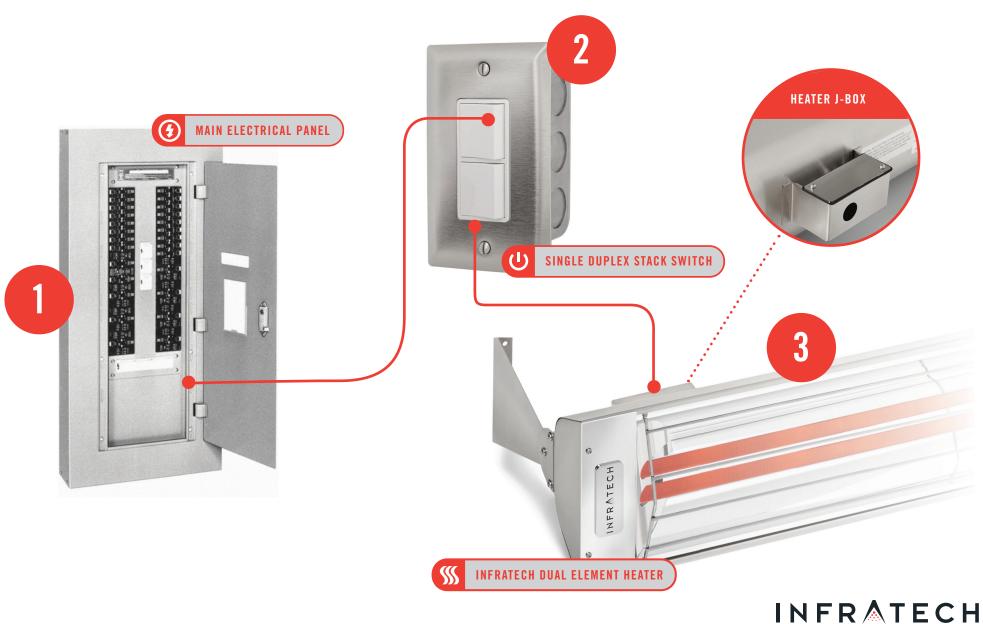

## **Duplex/Stack Switches**

COMFORT

### **BASIC FLOW CHART**

Disclaimer: This basic flow chart is conceptual and is not suitable for installation purposes. Every installation needs to follow the actual wiring diagrams supplied with the heaters and controls purchased. All Infratech heaters and controls are only to be installed by a licensed electrician.