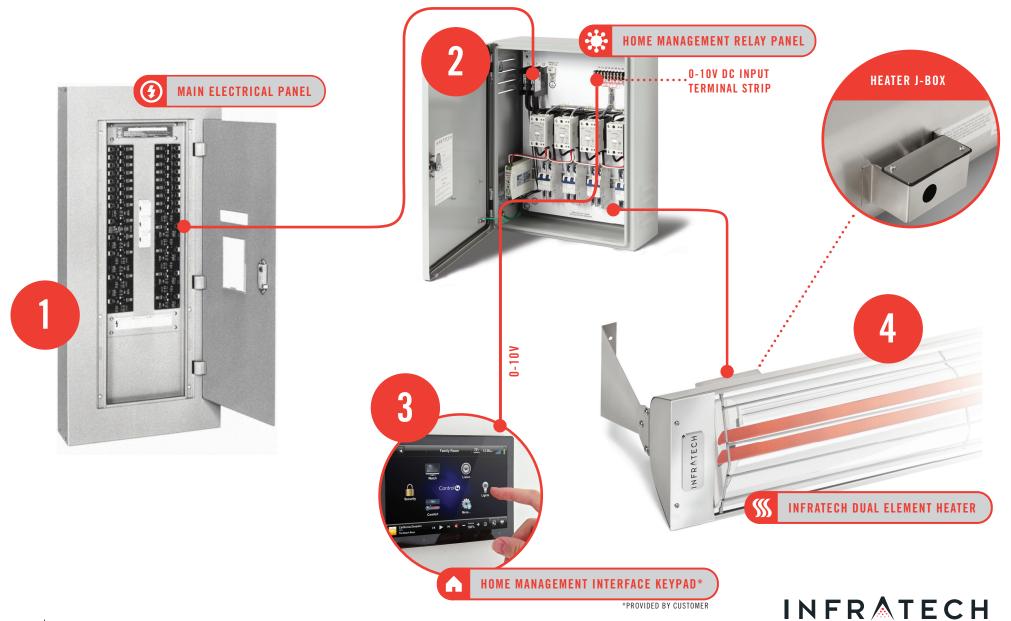

# Home Management Systems

#### www.Alfresco-Heating.com 888-Warm-Glo (REQUIRES 0-10V DC INPUT SIGNAL)

COMF

ORT

### **BASIC FLOW CHART**

Disclaimer: This basic flow chart is conceptual and is not suitable for installation purposes. Every installation needs to follow the actual wiring diagrams supplied with the heaters and controls purchased. All Infratech heaters and controls are only to be installed by a licensed electrician.