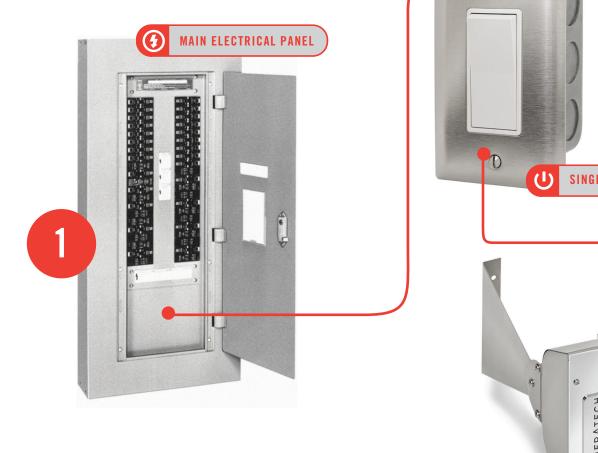

# Simple On/Off Switches

#### www.Alfresco-Heating.com 888-Warm-Glo (RATED 20 AMPS MAX)

INFRATECH

COMFORT

## BASIC FLOW CHART

Disclaimer: This basic flow chart is conceptual and is not suitable for installation purposes. Every installation needs to follow the actual wiring diagrams supplied with the heaters and controls purchased. All Infratech heaters and controls are only to be installed by a licensed electrician.