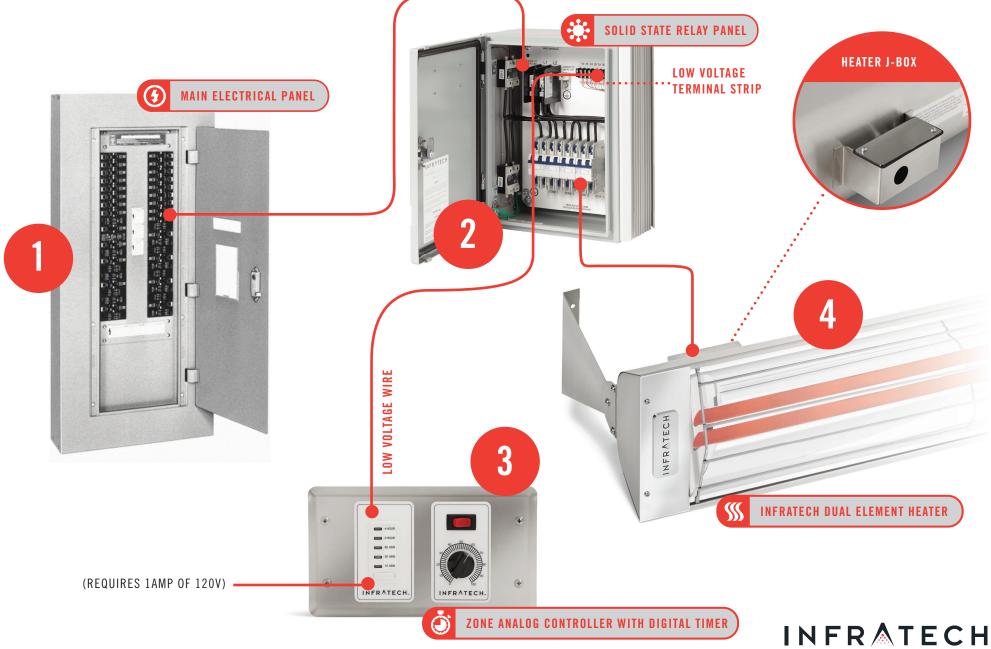

# Solid State Control Packages www.Alfresco-Heating.com 888-Warm-Glo

### **BASIC FLOW CHART**

COMFORT

Disclaimer: This basic flow chart is conceptual and is not suitable for installation purposes. Every installation needs to follow the actual wiring diagrams supplied with the heaters and controls purchased. All Infratech heaters and controls are only to be installed by a licensed electrician.

# Home Management Systems