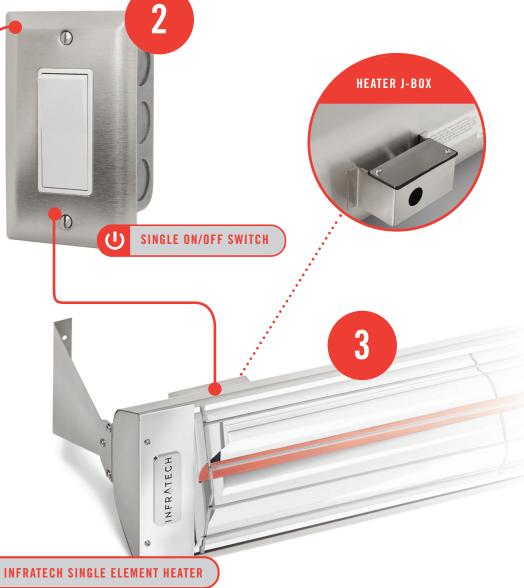

# Simple On/Off Switches

#### www.Alfresco-Heating.com 888-Warm-Glo (RATED 20 AMPS MAX)

INFRATECH

COMFORT

## BASIC FLOW CHART

Disclaimer: This basic flow chart is conceptual and is not suitable for installation purposes. Every installation needs to follow the actual wiring diagrams supplied with the heaters and controls purchased. All Infratech heaters and controls are only to be installed by a licensed electrician.